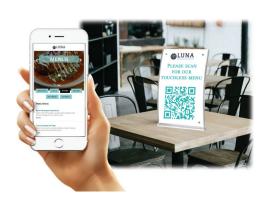

## AFFORDABLE TOUCHLESS MENU SOLUTION

Eliminate the risk of sharing menus by simply scanning a QR code to view on your phone. BrightMenu is an affordable touchless menu solution that safely displays your menu on all patron phones at once using a single BrightSign player. No installed app or internet connection is required, and the display is optional. Menu content can be made for simple viewing or it can be an engaging interactive menu. With BrightMenu, restaurants can get their businesses up and running to deliver an engaging and hygienic environment for patrons and employees alike.

### **How it works**

1. Scan the QR code & link your phone

2. Safely view the restaurant's menu

For more information, please contact pm\_support@brightsign.biz.