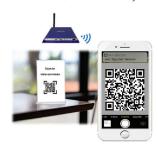

## AFFORDABLE TOUCHLESS MENU SOLUTION

Eliminate the risk of sharing menus by simply scanning a QR code to view on your phone. BrightMenu is an affordable touchless menu solution that safely displays your menu on all patron phones at once using a single BrightSign player. No installed app or internet connection is required, and the display is optional. Menu content can be made for simple viewing or it can be an engaging interactive menu. With BrightMenu, restaurants can get their businesses up and running to deliver an engaging and hygienic environment for patrons and employees alike.

### **How it works**

1. Scan the QR code & link your phone

2. Safely view the restaurant's menu

For more information, please contact pm\_support@brightsign.biz.