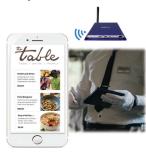

## AFFORDABLE TOUCHLESS MENU SOLUTION

Eliminate the risk of sharing menus by simply scanning a QR code to view on your phone. BrightMenu is an affordable touchless menu solution that safely displays your menu on all patron phones at once using a single BrightSign player. No installed app or internet connection is required, and the display is optional. Menu content can be made for simple viewing or it can be an engaging interactive menu. With BrightMenu, restaurants can get their businesses up and running to deliver an engaging and hygienic environment for patrons and employees alike.

### **How it works**

1. Scan the QR code & link your phone

2. Safely view the restaurant's menu

For more information, please contact pm\_support@brightsign.biz.