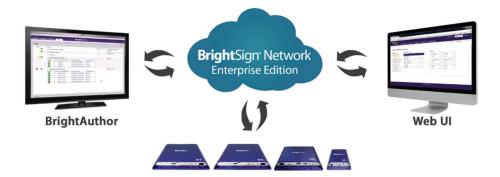

## **BRIGHTSIGN NETWORK ENTERPRISE EDITION**

BrightSign Network Enterprise Edition (BSNEE) is an installable software version of BrightSign Network that allows customers to host their own private, on-premise server infrastructure to run a network of BrightSign players. Realize the benefits of a running a highly reliable BrightSign Network on a secure, private server infrastructure that you setup, manage and operate all within the security of your own server and firewall.

## **Features**

- Host, manage and maintain an on-premise server infrastructure running BrightSign Network to support your own private network of BrightSign players
- · Includes an installable software version of BrightSign Network with access to all BrightSign Network features
- · Uses BrightAuthor and Web UI applications to gain flexible remote access to your BrightSign Network
- Manage your network within the security of your own server and firewall
- · Supports the option to sell subscriptions for the use of your hosted network
- · Recommended for large networks with special hosting requirements, advanced technical skills, and a dedicated IT staff
- Supports all BrightSign player models from series 2 to series 4