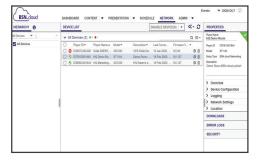

## **Real time Player Control**

- View real time connected player health from any location
- Access the real time diagnostic web server to monitor, maintain & control players
- Initiate remote snapshots on demand to see what's playing on-screen
- · View the player's SD card health remotely
- Analyze the player network health report for the past 24-hours of operation
- Make real time edits to player properties, network settings & interface priority
- · Discover & configure added network interfaces automatically
- · Automatically rollback to a valid network configuration

Access real time player healthy & controls via Control Cloud control.BSN.cloud

Create, publish & manage presentations with your choice of an integrated CMS