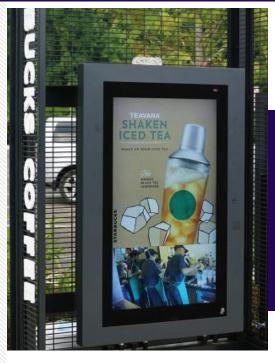

# **Easy To Use, Sophisticated Features Including True 4K Playback**

Get dynamic results without difficulty with BrightSign's abundance of sophisticated and easy-to-use features.

**Dolby Vision** 

**IP Streaming** 