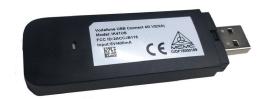

## **BrightSign Regional USB Modem**

Low-profile USB-A connected regional modem with an installed SIM card for the following regions:

- North America: SKU: MDM-USB Connect 4G v2 NA
- Europe: SKU: MDM-USB Connect 4G v2 EU