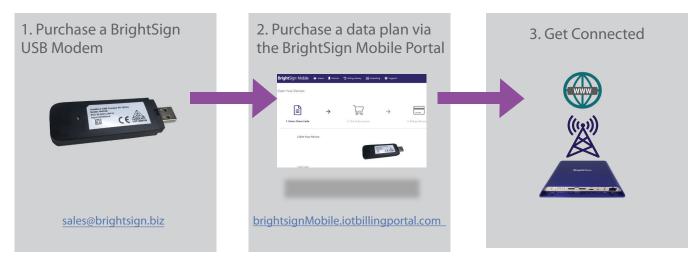

# BRIGHTSIGN MOBILE

# **UNIVERSAL CONNECTIVITY WITH LOW-COST PLANS BUILT FOR SIGNAGE**

BrightSign Mobile offers an all-in-one solution for reliable player connectivity where Internet access is a challenge. It includes a low-profile USB regional modern with an installed SIM card and your choice of data plans that are customdesigned for signage and exclusive to BrightSign. Our affordable & flexible data plans can easily connect your player to the cloud with confidence.

### **All-in-One Solution**

Includes a low-profile USB regional modem paired with a mobile data service supported by BrightSign